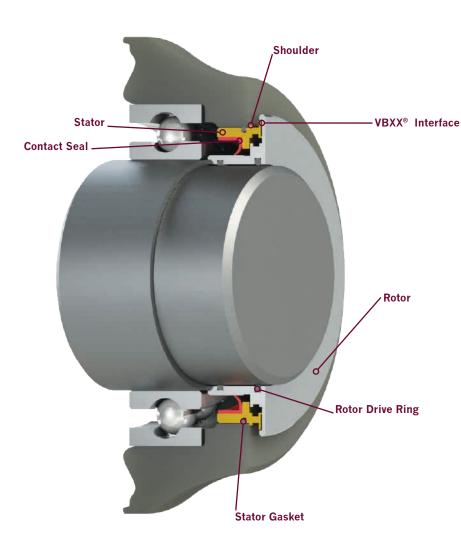

## **Technical Features**

VBXX® Interface, Ground Rotor Surface

## STS TECHNICAL DATA

A two part dynamic seal consisting of a rotor and a stator that combines a contact seal with the VBXX interface to provide proven bearing protection in flooded environments.

Standard Material: Bearing Bronze, 416 Stainless Steel